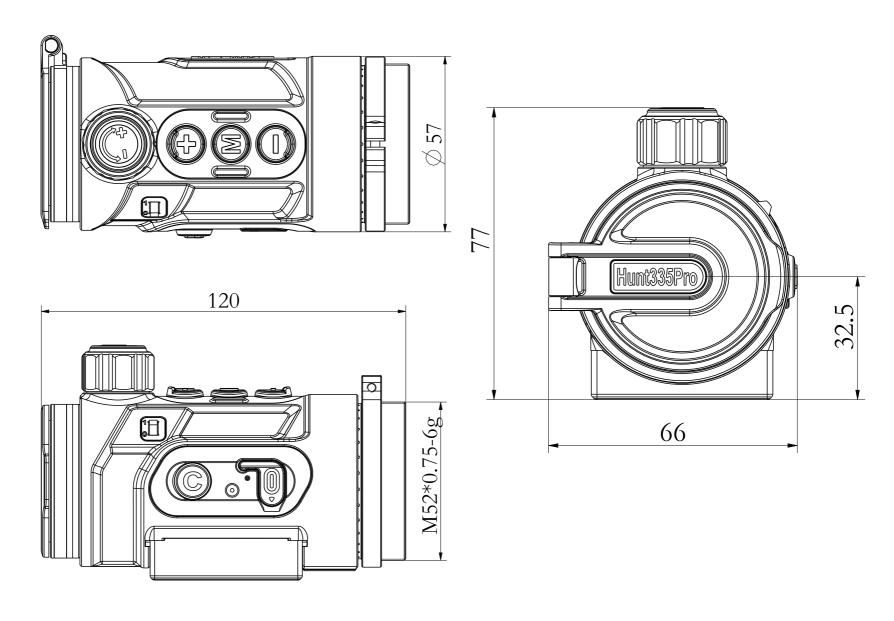

| Function                           |                                 |  |
|------------------------------------|---------------------------------|--|
| Max. recoil power on rifled weapon | 6000J                           |  |
| Image calibration                  | Via Shutter                     |  |
| USB interface                      | Type-C                          |  |
| Video Recorder                     |                                 |  |
| Photo/video<br>playback            | Yes                             |  |
| Inbuilt memory                     | 64GB                            |  |
| Interface                          |                                 |  |
| Type C                             | Data Transfer, battery charging |  |
| Wi-Fi                              | Yes                             |  |
| Bluetooth                          | Yes, Remote control             |  |
|                                    | Battery                         |  |
| Replaceable battery                | 7h                              |  |
|                                    | Environment                     |  |
| Body Material                      | Magnesium Alloy                 |  |
| Connection Thread                  | M52×0.75                        |  |
| Operating temperature              | -20~ +50°C                      |  |
| IP rating                          | IP67                            |  |
| Weight, g                          | 399g                            |  |
| Size, mm                           | 120(L)x66(W)x77(H)              |  |

#### **Dimension**

Unit: mm