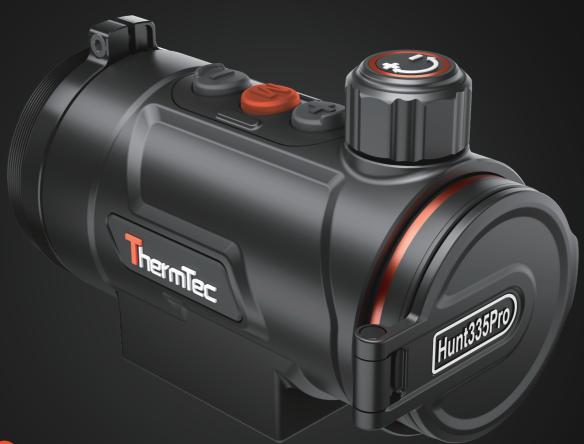

## Thermal Clip-On Hunt335 Pro

#### HUNT335 Pro

#### **Key Features**

- 384\*288 thermal resolution, NETD≤15mK;
- 1920x1080@4.5μm with 0.39-inch OLED display;
- Lightweight of 399g and compact design;
- 2 Replaceable & rechargeable batteries with up to 7 hours each one;
- Self-learning image correction;
- Ultra-long image stability;
- Target detection range up to 1800m;
- Magnesium alloy housing;
- Reticle in playback;
- Audio and recoil-activated video supported;
- Wireless remote control;
- App connection via Wi-Fi supported;
- Clear Image with up to 18x day scope compatibility;
- Ultra-precise 1.1cm@100m click value for enhanced zeroing accuracy;
- 2-in-1 flexible transformation from a clip-on into a thermal imaging monocula;