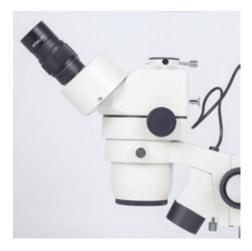

## SMZ-143-N2LED

| Optical system           | Greenough                                                  |
|--------------------------|------------------------------------------------------------|
| Observation tube         | Trinocular head                                            |
| Inclination              | 45° inclined, 360° rotating                                |
| Trinocular light split   | 100:0/0:100 on right tube                                  |
| Interpupillary distance  | 54-76mm                                                    |
| Diopter adjustment       | On both tubes, +/- 5 diopter                               |
| Eyepieces                | Widefield WF10X/20mm                                       |
| Objectives system        | Zoom, ratio 4:1                                            |
| Objectives               | 1X~4X                                                      |
| Working distance         | 80mm                                                       |
| Stand type               | Pole type stand with transmitted illumination              |
| Head holder              | For Ø25mm column and Ø74mm head with incident illumination |
| Focus mechanism          | Coarse focusing system with tension adjustment             |
| Focusing stroke          | 49mm                                                       |
| Incident illumination    | LED 3W with intensity control                              |
| Transmitted illumination | LED 3W with intensity control                              |
| Transformer              | External                                                   |
| Power supply             | 100-240V (CE)                                              |
| Accessories included     | Dust cover, black/white and frosted stage plates           |
| Dimensions LxWxH         | 237x170x335mm                                              |
| Base                     | 237x170mm                                                  |
| Column/Arm               | Height 210mm, Ø25mm                                        |
| Net weight               | 6.2kg                                                      |
|                          |                                                            |