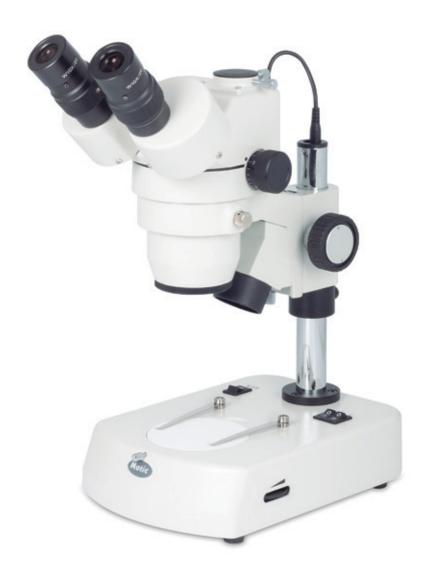

## SMZ-143-N2LED

| Optical system           | Greenough                                                  |
|--------------------------|------------------------------------------------------------|
| Observation tube         | Trinocular head                                            |
| Inclination              | 45° inclined, 360° rotating                                |
| Trinocular light split   | 100:0/0:100 on right tube                                  |
| Interpupillary distance  | 54-76mm                                                    |
| Diopter adjustment       | On both tubes, +/- 5 diopter                               |
| Eyepieces                | Widefield WF10X/20mm                                       |
| Objectives system        | Zoom, ratio 4:1                                            |
| Objectives               | 1X~4X                                                      |
| Working distance         | 80mm                                                       |
| Stand type               | Pole type stand with transmitted illumination              |
| Head holder              | For Ø25mm column and Ø74mm head with incident illumination |
| Focus mechanism          | Coarse focusing system with tension adjustment             |
| Focusing stroke          | 49mm                                                       |
| Incident illumination    | LED 3W with intensity control                              |
| Transmitted illumination | LED 3W with intensity control                              |
| Transformer              | External                                                   |
| Power supply             | 100-240V (CE)                                              |
| Accessories included     | Dust cover, black/white and frosted stage plates           |
| Dimensions LxWxH         | 237x170x335mm                                              |
| Base                     | 237x170mm                                                  |
| Column/Arm               | Height 210mm, Ø25mm                                        |
| Net weight               | 6.2kg                                                      |
|                          |                                                            |