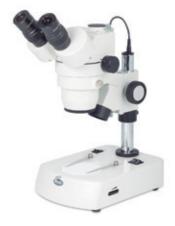

## SMZ-143-N2LED

| Optical system           | Greenough                                                  |
|--------------------------|------------------------------------------------------------|
| Observation tube         | Trinocular head                                            |
| Inclination              | 45° inclined, 360° rotating                                |
| Trinocular light split   | 100:0/0:100 on right tube                                  |
| Interpupillary distance  | 54-76mm                                                    |
| Diopter adjustment       | On both tubes, +/- 5 diopter                               |
| Eyepieces                | Widefield WF10X/20mm                                       |
| Objectives system        | Zoom, ratio 4:1                                            |
| Objectives               | 1X~4X                                                      |
| Working distance         | 80mm                                                       |
| Stand type               | Pole type stand with transmitted illumination              |
| Head holder              | For Ø25mm column and Ø74mm head with incident illumination |
| Focus mechanism          | Coarse focusing system with tension adjustment             |
| Focusing stroke          | 49mm                                                       |
| Incident illumination    | LED 3W with intensity control                              |
| Transmitted illumination | LED 3W with intensity control                              |
| Transformer              | External                                                   |
| Power supply             | 100-240V (CE)                                              |
| Accessories included     | Dust cover, black/white and frosted stage plates           |
| Dimensions LxWxH         | 237x170x335mm                                              |
| Base                     | 237x170mm                                                  |
| Column/Arm               | Height 210mm, Ø25mm                                        |
| Net weight               | 6.2kg                                                      |
|                          |                                                            |