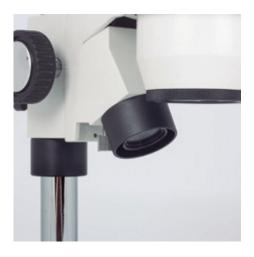

## SMZ-143-N2LED

| Optical system           | Greenough                                                  |
|--------------------------|------------------------------------------------------------|
| Observation tube         | Trinocular head                                            |
| Inclination              | 45° inclined, 360° rotating                                |
| Trinocular light split   | 100:0/0:100 on right tube                                  |
| Interpupillary distance  | 54-76mm                                                    |
| Diopter adjustment       | On both tubes, +/- 5 diopter                               |
| Eyepieces                | Widefield WF10X/20mm                                       |
| Objectives system        | Zoom, ratio 4:1                                            |
| Objectives               | 1X~4X                                                      |
| Working distance         | 80mm                                                       |
| Stand type               | Pole type stand with transmitted illumination              |
| Head holder              | For Ø25mm column and Ø74mm head with incident illumination |
| Focus mechanism          | Coarse focusing system with tension adjustment             |
| Focusing stroke          | 49mm                                                       |
| Incident illumination    | LED 3W with intensity control                              |
| Transmitted illumination | LED 3W with intensity control                              |
| Transformer              | External                                                   |
| Power supply             | 100-240V (CE)                                              |
| Accessories included     | Dust cover, black/white and frosted stage plates           |
| Dimensions LxWxH         | 237x170x335mm                                              |
| Base                     | 237x170mm                                                  |
| Column/Arm               | Height 210mm, Ø25mm                                        |
| Net weight               | 6.2kg                                                      |
|                          |                                                            |