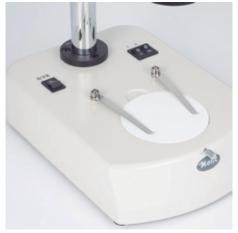

## SMZ-143-N2LED

| Optical system           | Greenough                                                  |
|--------------------------|------------------------------------------------------------|
| Observation tube         | Trinocular head                                            |
| Inclination              | 45° inclined, 360° rotating                                |
| Trinocular light split   | 100:0/0:100 on right tube                                  |
| Interpupillary distance  | 54-76mm                                                    |
| Diopter adjustment       | On both tubes, +/- 5 diopter                               |
| Eyepieces                | Widefield WF10X/20mm                                       |
| Objectives system        | Zoom, ratio 4:1                                            |
| Objectives               | 1X~4X                                                      |
| Working distance         | 80mm                                                       |
| Stand type               | Pole type stand with transmitted illumination              |
| Head holder              | For Ø25mm column and Ø74mm head with incident illumination |
| Focus mechanism          | Coarse focusing system with tension adjustment             |
| Focusing stroke          | 49mm                                                       |
| Incident illumination    | LED 3W with intensity control                              |
| Transmitted illumination | LED 3W with intensity control                              |
| Transformer              | External                                                   |
| Power supply             | 100-240V (CE)                                              |
| Accessories included     | Dust cover, black/white and frosted stage plates           |
| Dimensions LxWxH         | 237x170x335mm                                              |
| Base                     | 237x170mm                                                  |
| Column/Arm               | Height 210mm, Ø25mm                                        |
| Net weight               | 6.2kg                                                      |
|                          |                                                            |